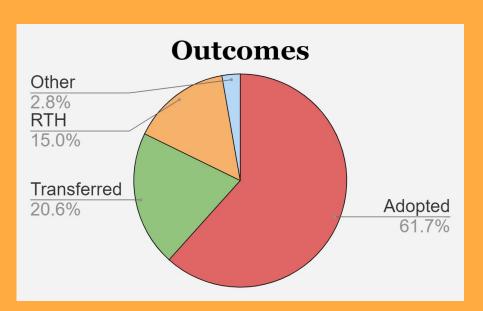

### Finder Foster

Pilot Program Started in Oct 2020

Of the 194 animals helped so far:

111 were adopted

37 were transferred

27 were returned to owner

FOUND PET ALERT: Do you know me? ALERTA DE MASCOTA ENCONTRADA: ¿Me conoces? I was found near 73nd Ave & Bancroft Ave on 8/30. I am now at Oakland Animal Services.