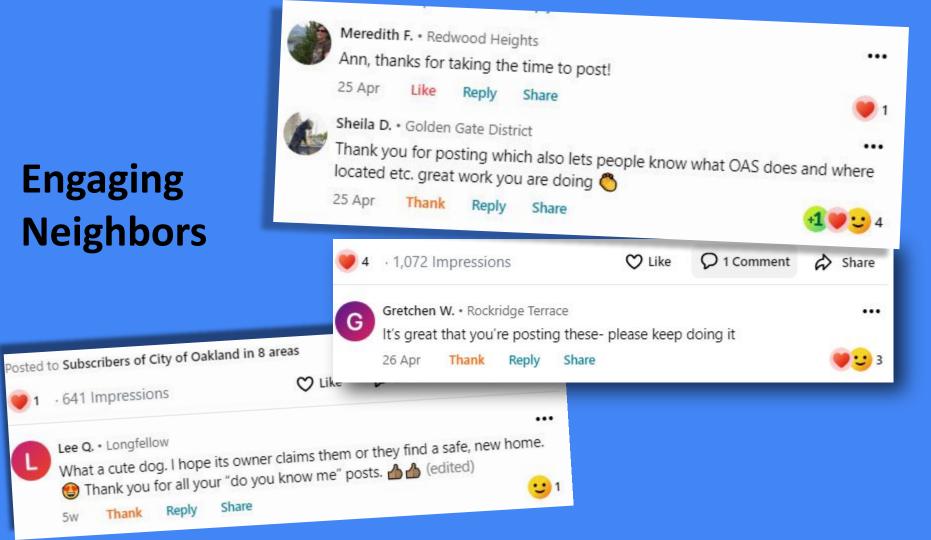

GgXtmNrwD/c/802895637?is=notification\_center



Cherish C. Ralph Bunche • 2 days ago



\*\*\*\*\*\*LOST DOG\*\*\*\*\*Lost dog last seen In Berkeley please call if seen she will come if called if you call to her crouch down responds to dice/dicey. Treat motivated!

Please e-mail ccherishclay@gmail.com return her to pizza amigos in Berkeley

Posted in Lost & Found to Anyone











-

George J N. . Longfellow





oaklandanimalservices · Followin Oakland Animal Services



doglunatique V This!!!





6w 1 like Reply



bad\_grandma74 Congratulations **\$** 



0

6w 2 likes Reply



chicaperezy 💙 💙 🙌







tomocatleo Dice is so darn cute! Happy reunion!







6w 2 likes Reply







381 likes

JULY 30



## **Engaging Neighbors**

· 641 Impressions

Lee Q. . Longfellow

Thank

Reply



#### FOUND PET ALERT: Do you know me? ALERTA DE MASCOTA ENCONTRADA (Oakland)







We were found as strays in Oakland between 8/05 and 8/23. We are now at Oakland Animal Services.

For more information about any us, use the photos to find our profiles here:

https://www.oaklandanimalservices.org/services/lost-and-found/found-animals/

If I am your pet, you will find your next steps at the top of the page.

If you ever find a lost pet, please bring it to Oakland Animal Services so that they can be registered and more easily found. You can get more ideas for helping pets find their way home at https://www.oaklandanimalservices.org/services/lost-and-found/

¿Conoces a alguna de nosotras?

Nos encontraron en Oakland entre 8/05 y 8/23. Ahora estamos en Oakland Animal Services.

Para obtener