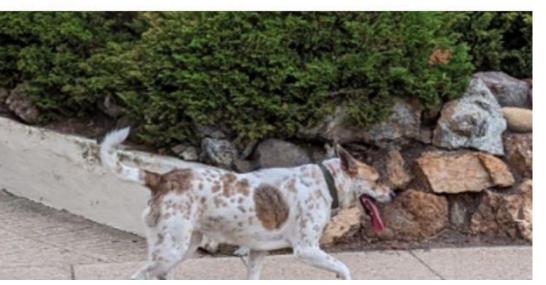

# Pet Detectives

Lost dog roaming around Glenview oakland. Looks like a spotted cattle mix. Very scared/skittish and would not respond to treats and roaming on a busy road. Last seen on el centro/Hollywood. We're following her around to keep track of her location and hoping to find her owners as she won't respond to us.

#### Krista Peterson

Hm I wonder if she would come for another do

Reply Give Share

Gordon Knutson Shared

Reply Give Share