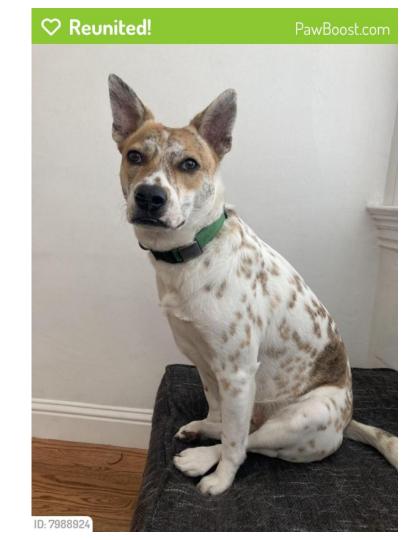

# Pet Detectives

Lost dog roaming around Glenview oakland. Looks like a spotted cattle mix. Very scared/skittish and would not respond to treats and roaming on a busy road. Last seen on el centro/Hollywood. We're following her around to keep track of her location and hoping to find her owners as she won't respond to us.

#### Krista Peterson

Hm I wonder if she would come for another do

Reply Give Share

Gordon Knutson Shared

Reply Give Share

### Scotty Graham

https://www.pawboost.com/.../lost-ray-oakland The owner has been looking for this dog for a f now - please contact them!

PAWBOOST.COM **HELP!** Ray is MISSING!

Give Share 14w Renly