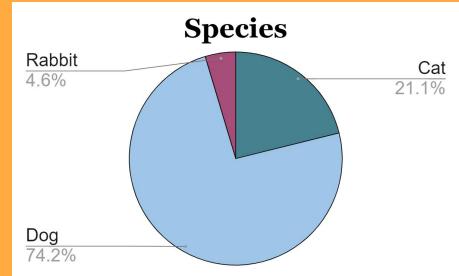

# Return to Home Program



Volunteers
Leading the
Way!



### Finder Foster

Pilot Program Started in Oct 2020

Of the 194 animals helped so far:



111 were adopted



37 were transferred



27 were returned to owner







FOUND PET ALERT: Do you know me? ALERTA DE MASCOTA ENCONTRADA: ¿Me conoces? I was found near 73nd Ave & Bancroft Ave on 8/30. I am now at Oakland Animal Services.

For more information about me, use my photo or ID #A51010245 to find my profile here: https://www.oaklandanimalservices.org/services/lo... and-found/found-animals/. If I am your pet, you will find your next steps at the top of the page.

If you ever find a lost pet, please bring it to Oakland Animal Services so that they can be registered and more easily found. You can get more ideas for helping pets find their way home at https://www.oaklandanimalservices.org/services/lo... and-found/.

----

Me encontraron cerca de 73nd Ave & Bancroft Ave el 8/30. Ahora estoy en Oakland Animal Services.

Para obtener más información, use m