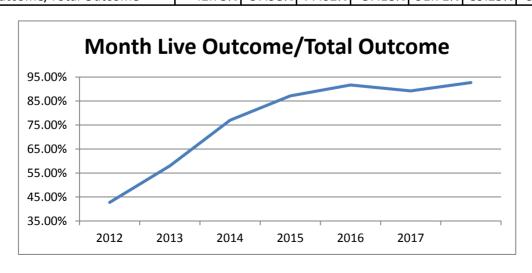

|                               | Last Year | Jan-17  |         | Current | Jan-18  |         |          |
|-------------------------------|-----------|---------|---------|---------|---------|---------|----------|
|                               | DOG       | CAT     | TOTAL   | DOG     | CAT     | TOTAL   | Change   |
| INTAKE                        |           |         |         |         |         |         |          |
| Owner Surrender               | 193       | 83      | 276     | 123     | 92      | 215     | -22.1%   |
| Returns (adoption & rescue)   | 30        | 12      | 42      | 43      | 7       | 50      | 19.0%    |
| Stray Over the Counter        | 247       | 244     | 491     | 200     | 226     | 426     | -13.2%   |
| Stray Impounded in Field      | 320       | 150     | 470     | 288     | 207     | 495     | 5.3%     |
| Confiscated/Investigations    | 19        | 0       | 19      | 13      | 11      | 24      | 26.3%    |
| Abandoned & Transferred In    | 0         | 0       | 0       | 0       | 0       | 0       | *        |
| Born in Shelter               | 0         | 0       | 0       | 11      | 0       | 11      | 100.0%   |
| LIVE INTAKE                   | 809       | 489     | 1,298   | 678     | 543     | 1,221   | -5.9%    |
| Returned in from Foster Care  |           |         |         | 34      | 128     | 162     |          |
| Sent out to Foster Care       |           |         |         | 33      | 26      | 59      |          |
| Net Change in Shelter Pop.    |           |         |         | 1       | 102     | 103     |          |
| OUTCOME                       |           |         |         |         |         |         |          |
| Adoption                      | 428       | 207     | 635     | 378     | 243     | 621     | -2.2%    |
| Adoption to Rescue/Rehome     |           |         |         | 33      | 145     | 178     | *        |
| Returned to Owner             | 133       | 11      | 144     | 97      | 12      | 109     | -24.3%   |
| Transfer to HSTB              | 70        | 6       | 76      | 123     | 32      | 155     | 103.9%   |
| Sent to Rescue                | 71        | 215     | 286     | 14      | 97      | 111     | -61.2%   |
| Community Cat Returns         |           | 104     | 104     |         | 111     | 111     | 6.7%     |
| Total Live Outcome            | 702       | 543     | 1,245   | 645     | 640     | 1,285   | 3.2%     |
| Died in Custody/Transport     | 4         | 11      | 15      | 3       | 4       | 7       | -53.3%   |
| Euthanasia                    | 61        | 74      | 135     | 55      | 39      | 94      | -30.4%   |
| Lost/Missing/Unaccounted For  | 0         | 0       | 0       | 0       | 0       | 0       | *        |
| Non-Live Outcome              | 65        | 85      | 150     | 58      | 43      | 101     | -32.7%   |
| TOTAL OUTCOME                 | 767       | 628     | 1,395   | 703     | 683     | 1,386   | -0.6%    |
| Total Live Out/Total Out      | 91.53%    | 86.46%  | 89.25%  | 91.75%  | 93.70%  | 92.71%  |          |
|                               |           |         |         |         |         |         | •        |
| HSTB Kept Strays              |           |         |         | 111     | 61      | 172     |          |
| Monthly Comparisons           | 2012      | 2013    | 2014    | 2015    | 2016    | 2017    | 2018     |
| Live Outcome/Total Outcome    |           | 57.98%  |         |         |         | 89.25%  |          |
| Live Sateonie, rotal Sateonie | 42.73/0   | 37.30/0 | 11.02/0 | 37.13/0 | J1./1/0 | 09.23/0 | JZ./ 1/0 |