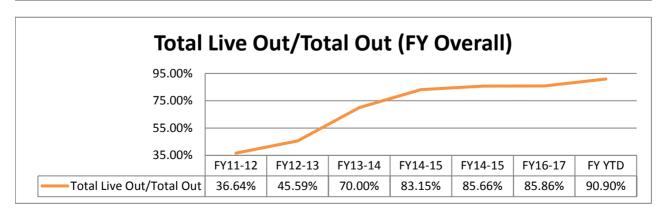

| October 1st thru January 31st                         | FY16-17                   |                                      |                           | FY17-18                             |                           |                           |                       |
|-------------------------------------------------------|---------------------------|--------------------------------------|---------------------------|-------------------------------------|---------------------------|---------------------------|-----------------------|
|                                                       | DOG                       | CAT                                  | TOTAL                     | DOG                                 | CAT                       | TOTAL                     | Change                |
| INTAKE                                                |                           |                                      |                           |                                     |                           |                           |                       |
| Owner Surrender                                       | 730                       | 486                                  | 1,216                     | 521                                 | 434                       | 955                       | -21.5%                |
| Returns                                               | 112                       | 41                                   | 153                       | 131                                 | 38                        | 169                       | 10.5%                 |
| Stray Over the Counter                                | 984                       | 1,469                                | 2,453                     | 747                                 | 1,290                     | 2,037                     | -17.0%                |
| Stray Impounded in Field                              | 1,074                     | 589                                  | 1,663                     | 1,135                               | 835                       | 1,970                     | 18.5%                 |
| Confiscated/Investigations                            | 78                        | 1                                    | 79                        | 89                                  | 57                        | 146                       | 84.8%                 |
| Abandoned & Transferred In                            | 0                         | 1                                    | 1                         | 1                                   | 0                         | 1                         | 0.0%                  |
| Born in Shelter                                       | 0                         | 0                                    | 0                         | 18                                  | 4                         | 22                        | 100.0%                |
| LIVE INTAKE                                           | 2,978                     | 2,587                                | 5,565                     | 2,642                               | 2,658                     | 5,300                     | -4.8%                 |
| OUTCOME                                               |                           |                                      |                           |                                     |                           |                           |                       |
| Adoption                                              | 1,701                     | 1,198                                | 2,899                     | 1,495                               | 1,435                     | 2,930                     | 1.1%                  |
| Returned to Owner                                     | 453                       | 43                                   | 496                       | 356                                 | 40                        | 396                       | -20.2%                |
| Transfer HSTB                                         | 317                       | 134                                  | 451                       | 522                                 | 62                        | 584                       | 29.5%                 |
| Sent to Rescue                                        | 239                       | 914                                  | 1,153                     | 221                                 | 830                       | 1,051                     | -8.8%                 |
| Community Cat Returns                                 |                           | 314                                  | 314                       |                                     | 465                       | 465                       | 48.1%                 |
| Total Live Outcome                                    | 2,710                     | 2,603                                | 5,313                     | 2,594                               | 2,832                     | 5,426                     | 2.1%                  |
| Died in Custody, Foster, Offsite                      | 9                         | 54                                   | 63                        | 11                                  | 72                        | 83                        | 31.7%                 |
| Euthanasia                                            | 254                       | 431                                  | 685                       | 172                                 | 288                       | 460                       | -32.8%                |
| Lost/Missing/Unaccounted For                          | 0                         | 0                                    | 0                         | 0                                   | 0                         | 0                         | *                     |
| Non-Live Outcome                                      | 263                       | 485                                  | 748                       | 183                                 | 360                       | 543                       | -27.4%                |
| TOTAL OUTCOME                                         | 2,973                     | 3,088                                | 6,061                     | 2,777                               | 3,192                     | 5,969                     | -1.5%                 |
| Total Live Out/Total Out                              | 91.15%                    | 84.29%                               | 87.66%                    | 93.41%                              | 88.72%                    | 90.90%                    |                       |
|                                                       |                           |                                      |                           |                                     |                           |                           |                       |
| HSTB Kept Strays                                      |                           |                                      |                           | 369                                 | 311                       | 680                       |                       |
|                                                       |                           |                                      | =>//0 / /                 | 5)/4.4.4.5                          | 5)/45 4C                  | FV4.C 4.7                 | EV VED                |
| FY Totals (Current FY is YTD)                         | FY11-12                   | FY12-13                              | FY13-14                   | FY14-15                             | FY15-16                   | FY16-17                   | FY YTD                |
| FY Totals (Current FY is YTD)  Total Live Intake      | 20,099                    | FY12-13<br>21,493                    | 16,893                    | 14,778                              |                           | 18,481                    | 5,300                 |
| •                                                     |                           | 21,493                               | 16,893                    |                                     | 15,620                    |                           |                       |
| Total Live Intake                                     | 20,099                    | 21,493                               | 16,893<br>11,707          | 14,778                              | 15,620<br>12,917          | 18,481                    | 5,300                 |
| Total Live Intake<br>Live Outcome                     | 20,099<br>7,340           | 21,493<br>10,021                     | 16,893<br>11,707          | 14,778<br>12,833                    | 15,620<br>12,917          | 18,481<br>16,058          | 5,300<br>5,426        |
| Total Live Intake<br>Live Outcome<br>Non Live Outcome | 20,099<br>7,340<br>12,691 | 21,493<br>10,021<br>11,960<br>21,981 | 16,893<br>11,707<br>5,017 | 14,778<br>12,833<br>2,600<br>15,433 | 15,620<br>12,917<br>2,163 | 18,481<br>16,058<br>2,645 | 5,300<br>5,426<br>543 |